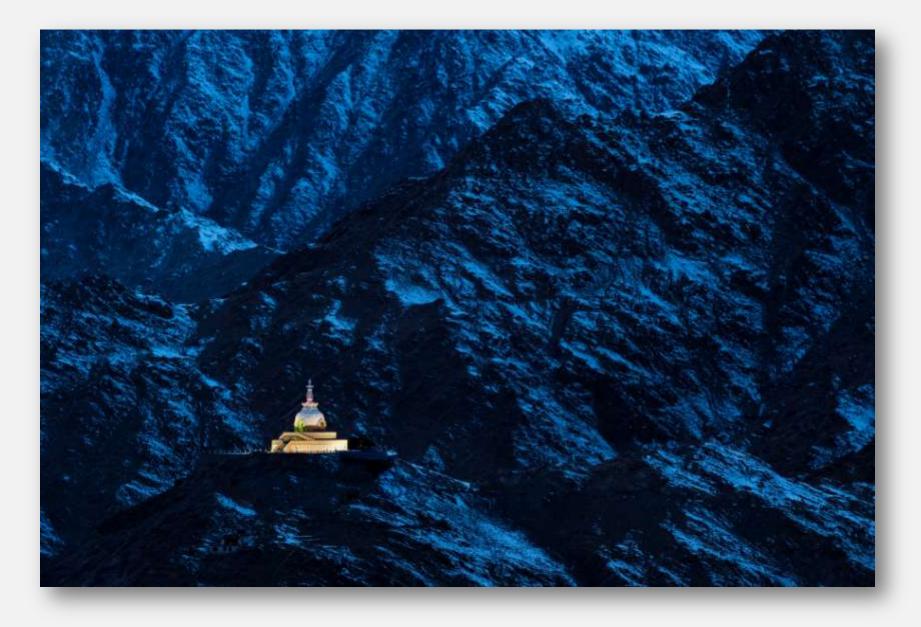

### ART WOLFE

EXPLORE CREATE INSPIRE

## THE PRINT COLLECTION

Fall 2015

info@artwolfe.com | <u>artwolfe.com</u> | 206.332.0993



Misty Rainier Mount Rainier National Park, Washington, USA



Alpine Dawn Mount Rainier National Park, Washington, USA



Shanti Stupa Ladakh, India

### Featured Images from Earth Is My Witness



Night Fishermen China



Eagle Hunter Mongolia



The Warriors Ethiopia



Karo Tribesmen Ethiopia



Jat Women of Kutch India



Buddhist Monk Myanmar



The Consultation



Maasai Group <sub>Kenya</sub>



Batstars Haida Gwaii, Canada



Overwintering Monarchs Mexico



Cheetah in Grass South Africa



Owl Camouflage Oregon, USA



Smoky Mountain Autumn North Carolina, USA





Huangshan <sub>China</sub>

Mazama Ridge Mount Rainier National Park, Washington, USA



Eye of the Mountain



Bajau Village Sabah, Malaysia



A Whale's Regard <sub>Tonga</sub>



Antarctic Arch Antarctica





March of the Penguins Antarctica

Over Me Antarctica



Cranes in Mist Hokkaido, Japan



Bison in Yellowstone Wyoming, USA