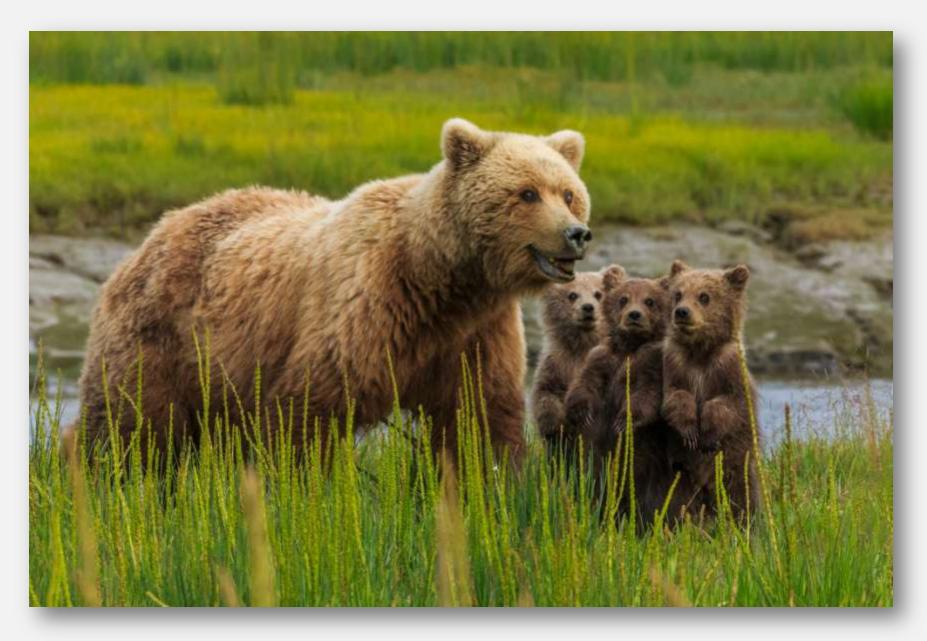

Cranes in Mist Hokkaido, Japan

Bison in Yellowstone Wyoming, USA

The Hunt Canada

Polar Bear with Cubs Manitoba, Canada

Triplets Lake Clark National Park, Alaska, USA

Brown Bear Fishing Katmai National Park, Alaska, USA