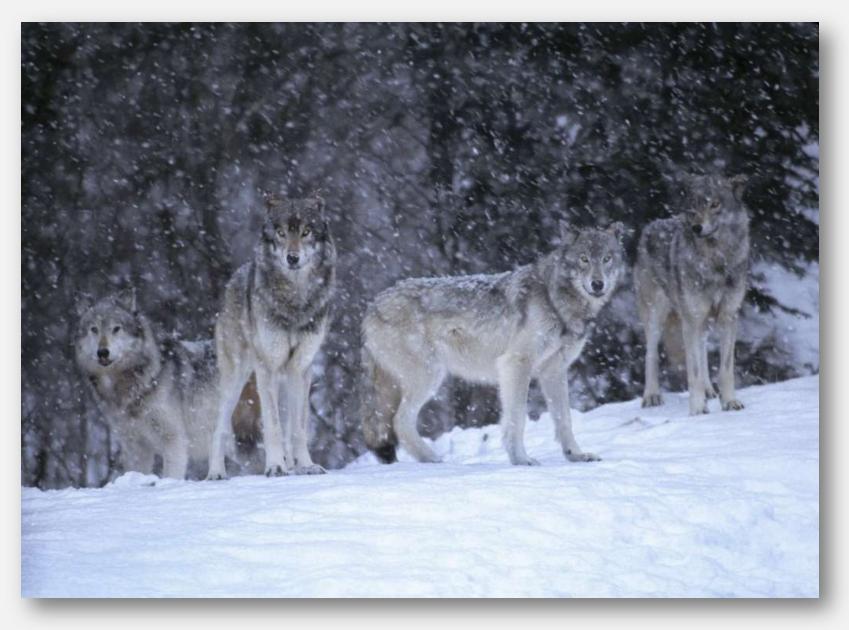

Cranes in Mist Hokkaido, Japan

Bison in Yellowstone Wyoming, USA

The Hunt Canada

Polar Bear with Cubs Manitoba, Canada

Triplets Lake Clark National Park, Alaska, USA

Brown Bear Fishing Katmai National Park, Alaska, USA