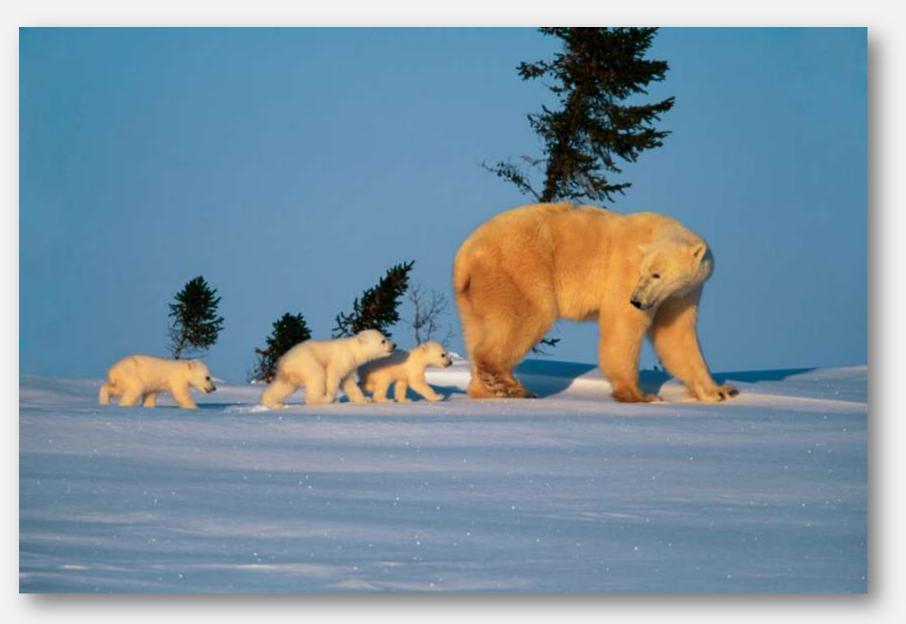

Cranes in Mist Hokkaido, Japan

Bison in Yellowstone Wyoming, USA

The Hunt Canada

Polar Bear with Cubs Manitoba, Canada

Triplets Lake Clark National Park, Alaska, USA

Brown Bear Fishing Katmai National Park, Alaska, USA