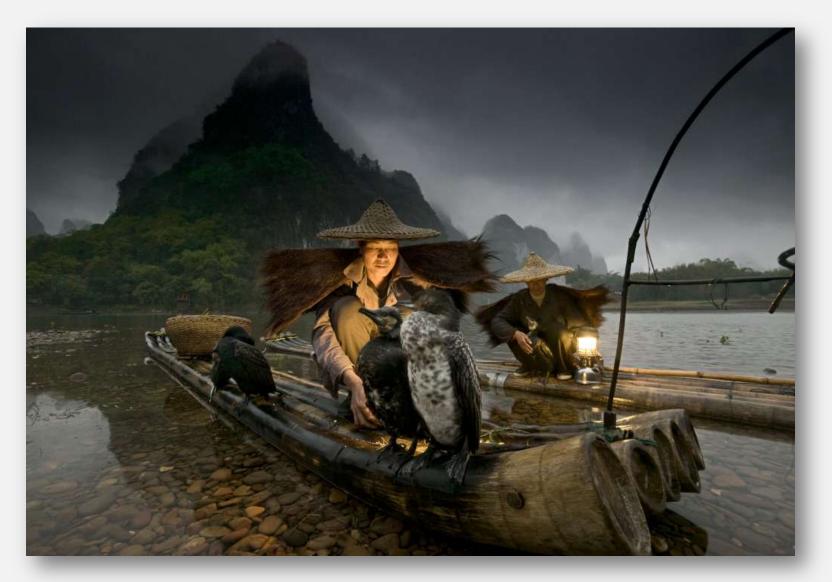

### Featured Images from Earth Is My Witness

Night Fishermen China

Eagle Hunter Mongolia

The Warriors Ethiopia

Karo Tribesmen Ethiopia

Jat Women of Kutch India

Buddhist Monk Myanmar

The Consultation