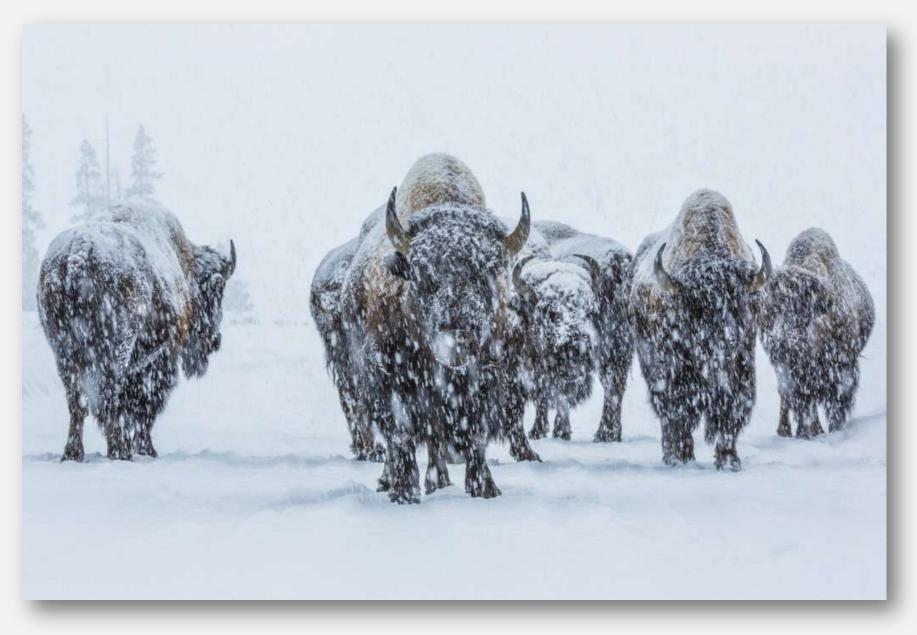

Cranes in Mist Hokkaido, Japan

Bison in Yellowstone Wyoming, USA

The Hunt Canada

Polar Bear with Cubs Manitoba, Canada

Triplets Lake Clark National Park, Alaska, USA

Brown Bear Fishing Katmai National Park, Alaska, USA