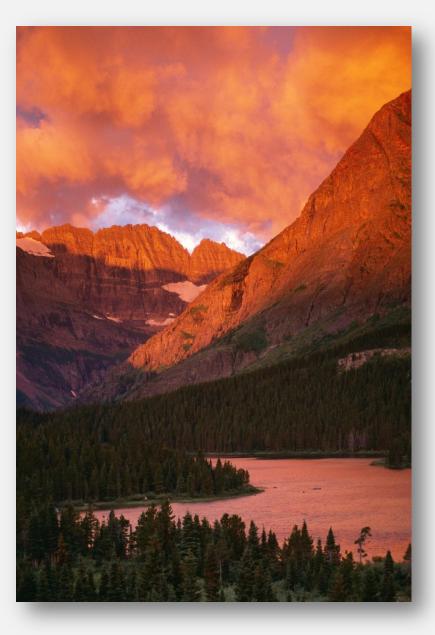

*Alpine Bouquet* Mount Rainier National Park, Washington, USA

Sky Ablaze Glacier National Park, Montana, USA

Summer Clouds Rocky Mountain National Park, Colorado, USA

Mazama Ridge Mount Rainier National Park, Washington, USA