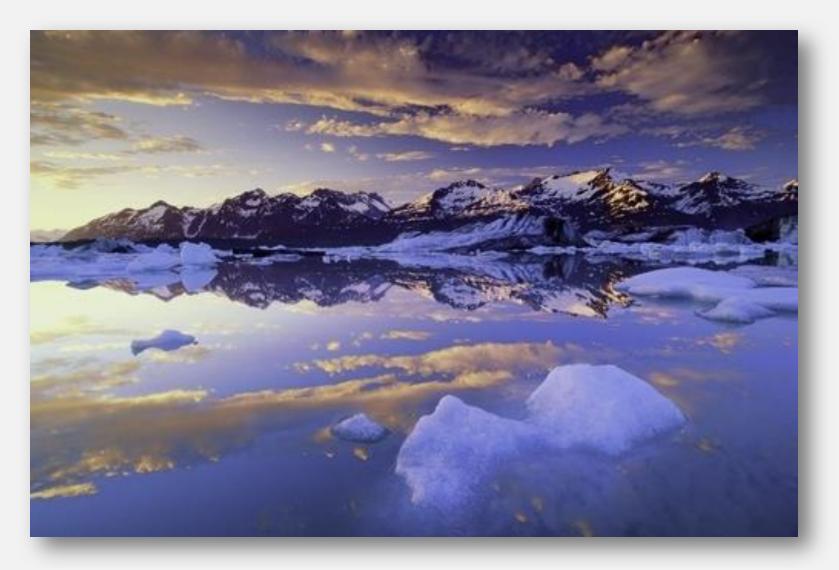

*Mule Deer* Olympic National Park, Washington, USA

St. Elias Dawn Glacier Bay National Park, Alaska, USA

The High Sierra Kings Canyon National Park, California, USA

Icebergs, Alsek Lake Glacier Bay National Park, Alaska, USA