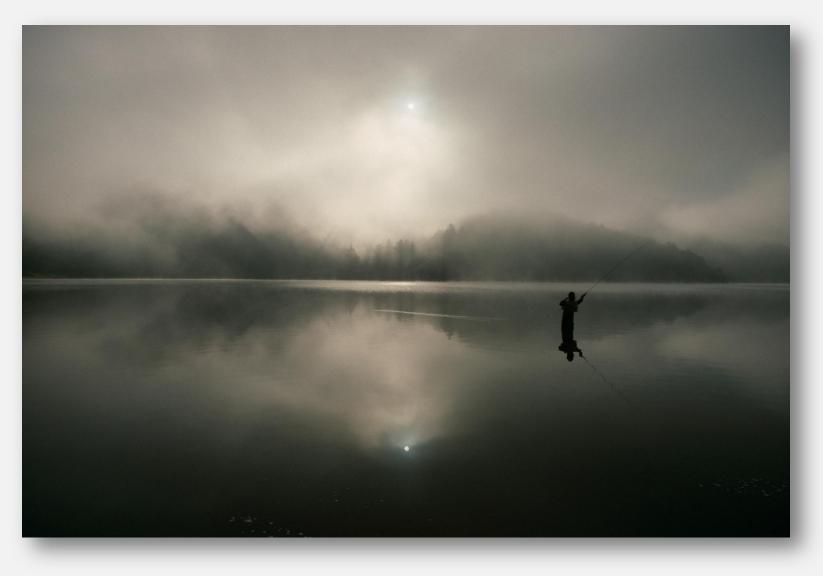

### Gone Fishing

Spawning Sockeye Salmon (L) Alaska, USA

Spawning Sockeye Salmon (R) Alaska, USA

Night Fishermen Li River, Guangxi, China

Fish Market Kolkata, India

Fly Fisherman <sup>Washington, USA</sup>