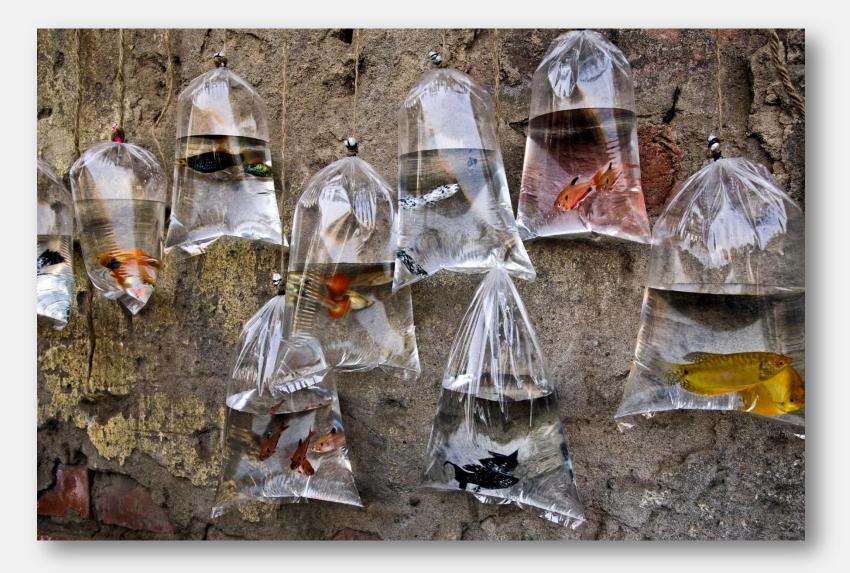

### Gone Fishing

Spawning Sockeye Salmon (L) Alaska, USA

Spawning Sockeye Salmon (R) Alaska, USA

Night Fishermen Li River, Guangxi, China

Fish Market Kolkata, India

Fly Fisherman <sup>Washington, USA</sup>