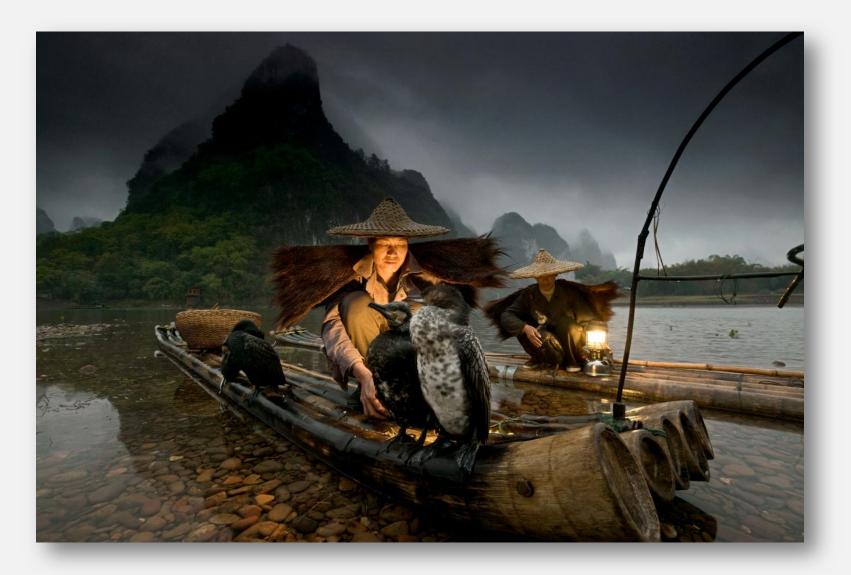

### Gone Fishing

Spawning Sockeye Salmon (L) Alaska, USA

Spawning Sockeye Salmon (R) Alaska, USA

Night Fishermen Li River, Guangxi, China

Fish Market Kolkata, India

Fly Fisherman <sup>Washington, USA</sup>