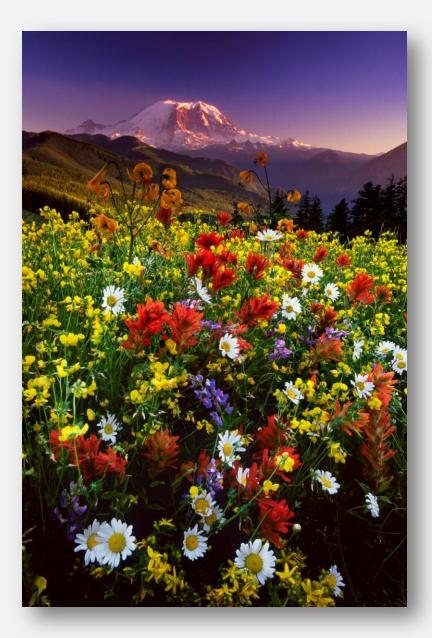

*Alpine Bouquet* Mount Rainier National Park, Washington, USA

Sky Ablaze Glacier National Park, Montana, USA

Summer Clouds Rocky Mountain National Park, Colorado, USA

Mazama Ridge Mount Rainier National Park, Washington, USA