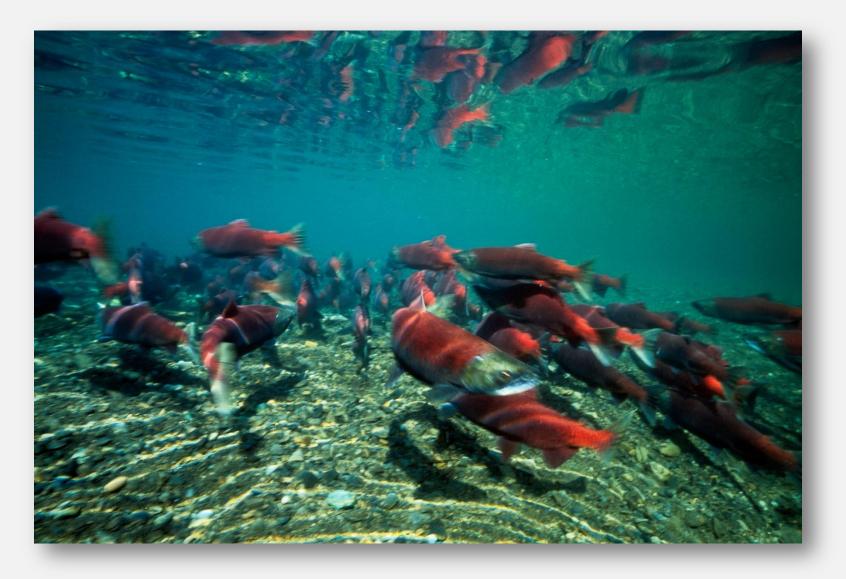

### Gone Fishing

Spawning Sockeye Salmon (L) Alaska, USA

Spawning Sockeye Salmon (R) Alaska, USA

Night Fishermen Li River, Guangxi, China

Fish Market Kolkata, India

Fly Fisherman <sup>Washington, USA</sup>