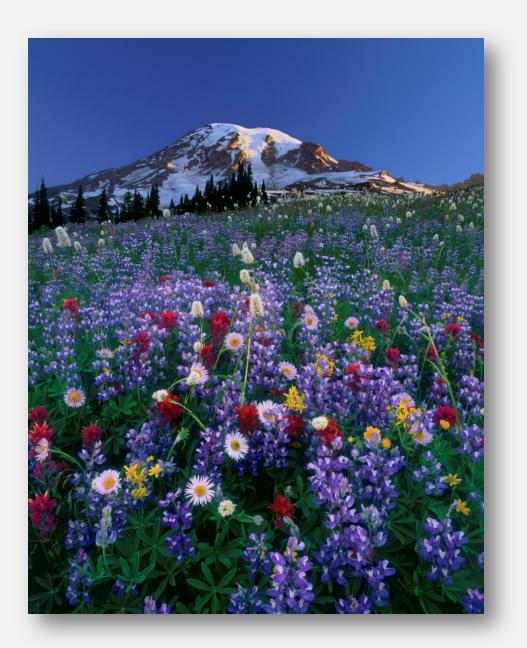

*Alpine Bouquet* Mount Rainier National Park, Washington, USA

Sky Ablaze Glacier National Park, Montana, USA

Summer Clouds Rocky Mountain National Park, Colorado, USA

Mazama Ridge Mount Rainier National Park, Washington, USA