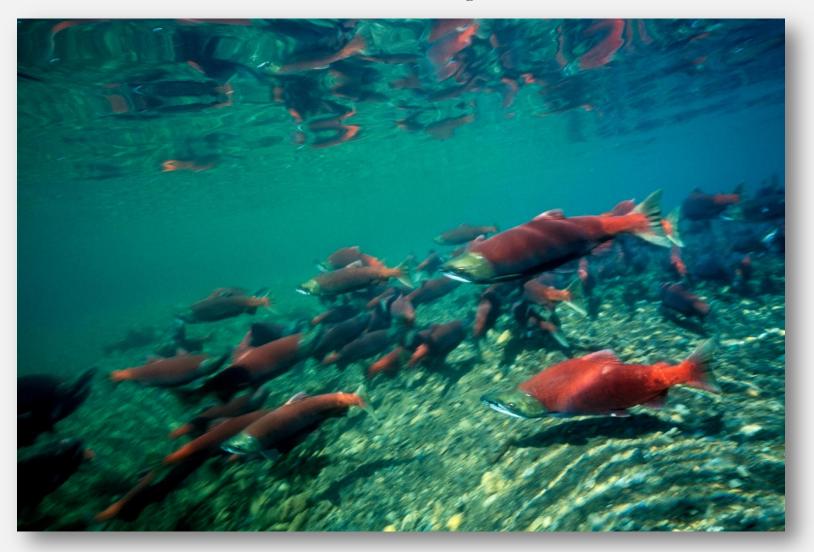

### Gone Fishing

Spawning Sockeye Salmon (L) Alaska, USA

Spawning Sockeye Salmon (R) Alaska, USA

Night Fishermen Li River, Guangxi, China

Fish Market Kolkata, India

Fly Fisherman <sup>Washington, USA</sup>